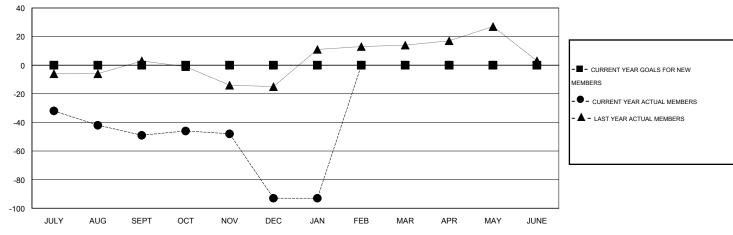

## GOALS AND ACTUAL NEW CLUBS CUMULATIVE

#### GOALS AND ACTUAL MEMBERS CUMULATIVE

| DROPPED CLUBS: 3  DROPPED MEMBERS |               | 19 CLUBS OF 42 ADDED 1 OR MORE<br>NEW MEMBERS | GENDER DISTRIBU  MALE  FEMALE         | TION<br>595 (67.08%)<br>292 (32.92%) |           |
|-----------------------------------|---------------|-----------------------------------------------|---------------------------------------|--------------------------------------|-----------|
| DECEASED CLUB CANCELLED OTHER     | 4<br>42<br>96 | CLICK HERE FOR HEALTH ASSESSMENT DATA         | FAMILY UNIT MEMBERS HEAD OF HOUSEHOLD |                                      | 123<br>61 |
| TOTAL                             | 142           |                                               | NON-HEAD OF HOUSEHOLI                 | 62                                   |           |